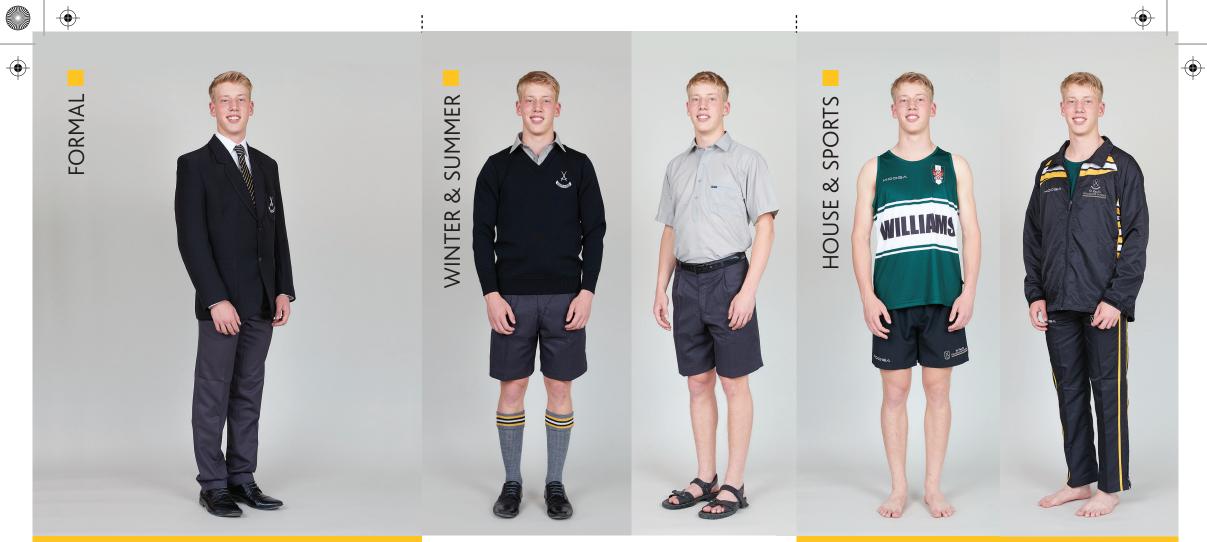

| ITEM                                                  | CARE INSTRUCTIONS                                        |
|-------------------------------------------------------|----------------------------------------------------------|
| White long sleeve cotton shirt with semi stiff collar | Machine washable in warm water.<br>Warm iron while damp. |
| School tie                                            | Dry clean only. Can be spot cleaned with a damp cloth.   |
| Grey long trousers                                    | Gentle machine wash or hand<br>wash. Dry cleanable.      |
| Black blazer jacket                                   | Dry clean only. Can be spot cleaned with a damp cloth.   |
| Short dark socks                                      | Machine washable on wool cycle.                          |
| Black leather belt                                    | Spot clean with damp sponge.                             |
| Black leather lace up shoes with black stitching      | Black nugget regularly.                                  |

| ITEM                                                                        | CARE INSTRUCTIONS                                            |
|-----------------------------------------------------------------------------|--------------------------------------------------------------|
| Grey short sleeve aertex shirt                                              | Machine washable in warm water.<br>Warm iron.                |
| Grey short pants                                                            | Machine or hand wash in warm water.                          |
| Black school pullover                                                       | Machine washable on wool cycle.<br>Cool iron. Dry cleanable. |
| Grey long school socks with garters                                         | Machine washable on wool cycle.                              |
| Black leather shoes with black<br>or white stitching<br>(Year 9-12 lace up) | Black nugget regularly.                                      |
| Black leather shoes with black<br>or white stitching<br>(Year 13 slip on)   | Black nugget regularly.                                      |
| Black sandals<br>(McKinlay's Safari)                                        | Black nugget regularly.                                      |

| CARE INSTRUCTIONS                                                                                |
|--------------------------------------------------------------------------------------------------|
| Cold machine wash, line dry<br>without delay. Do not dry clean.                                  |
| Cold machine wash, line dry,<br>inside out, without delay. Warm<br>tumble dry. Do not dry clean. |
| Cold machine wash, line dry<br>without delay. Do not dry clean.                                  |
| Cold machine wash, line dry<br>without delay. Do not dry clean.                                  |
| Cold machine wash, line dry<br>without delay. Do not dry clean.                                  |
|                                                                                                  |

Sports team uniforms vary and are available for purchase from the School Shop.

www.**stpauls**.school.nz

۲

۲

 $\odot$